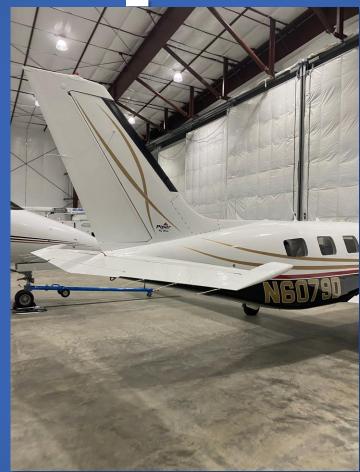

#### N6079D

# 2009 Piper Malibu/Matrix

**By Airplane Intel** 

## Specs

- 2009 Piper Malibu Matrix (PA46R-350T)
- N6079D S/N 46-92104
- Location: KGFL (Glens Falls, NY)
- Asking Price: Call Andrea @ 904-290-3870