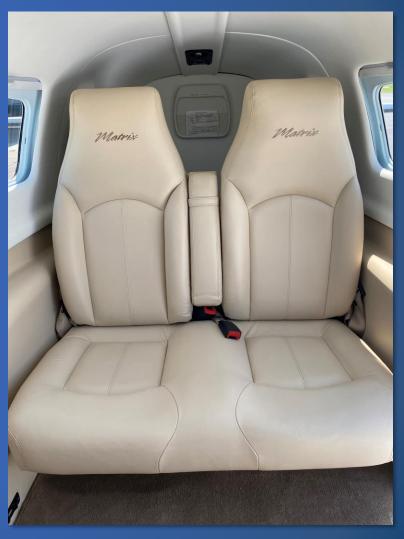

#### Cabin Class Comfort

for up to 6 occupants

# Premium Leather Interior

33 Cubic Feet of Baggage Space

Like-New De-Ice Boots

FIKI-Approved w/ Full De-Ice

## Paint & Interior

**Rated 9/10** 

Rated 8/10