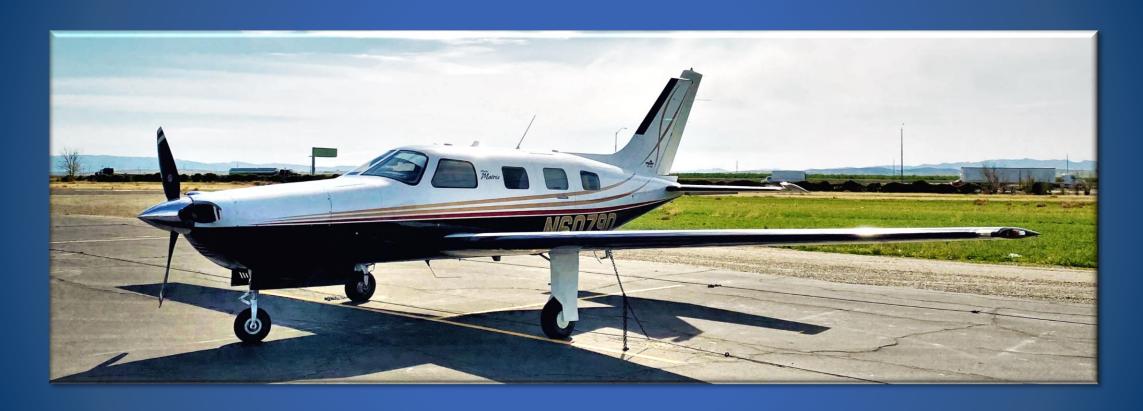

#### N6079D

# 2009 Piper Malibu/Matrix

**By Airplane Intel** 

## Specs

- 2009 Piper Malibu Matrix (PA46R-350T)
- N6079D S/N 46-92104
- Location: KGFL (Glens Falls, NY)
- Asking Price: Call Andrea @ 904-290-3870