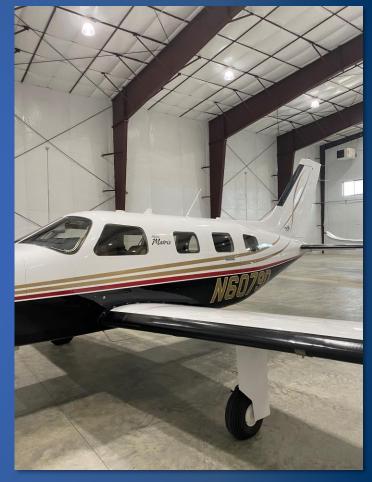

#### N6079D

# 2009 Piper Malibu/Matrix

**By Airplane Intel** 

## Specs

- 2009 Piper Malibu Matrix (PA46R-350T)
- N6079D S/N 46-92104
- Location: KGFL (Glens Falls, NY)
- Asking Price: Call Andrea @ 904-290-3870