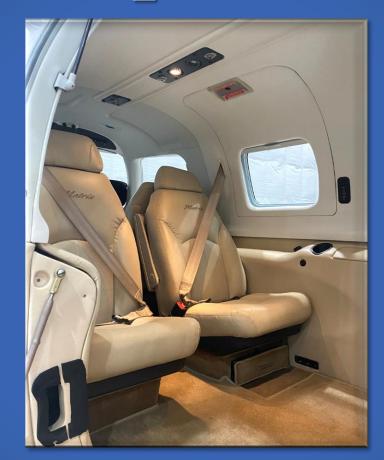

#### Cabin Class Comfort

for up to 6 occupants

# Premium Leather Interior

33 Cubic Feet of Baggage Space

Like-New De-Ice Boots

FIKI-Approved w/ Full De-Ice

## Paint & Interior

**Rated 9/10** 

Rated 8/10