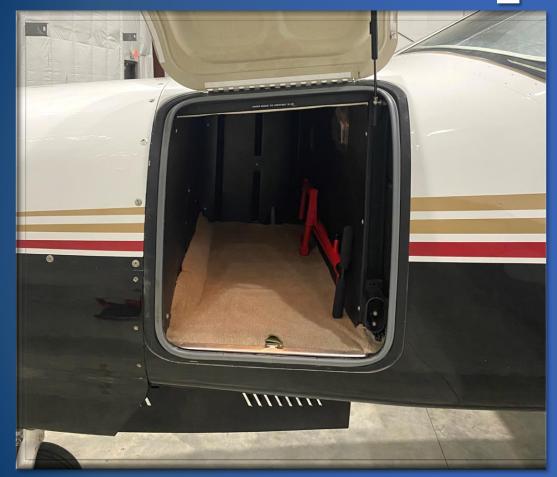

# Premium Leather Interior

33 Cubic Feet of Baggage Space

Like-New De-Ice Boots

FIKI-Approved w/ Full De-Ice