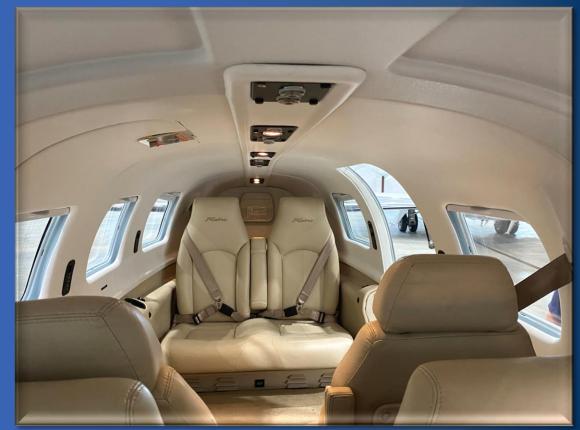

#### Cabin Class Comfort

for up to 6 occupants

# Premium Leather Interior

33 Cubic Feet of Baggage Space

Like-New De-Ice Boots

FIKI-Approved w/ Full De-Ice

## Paint & Interior

**Rated 9/10** 

Rated 8/10