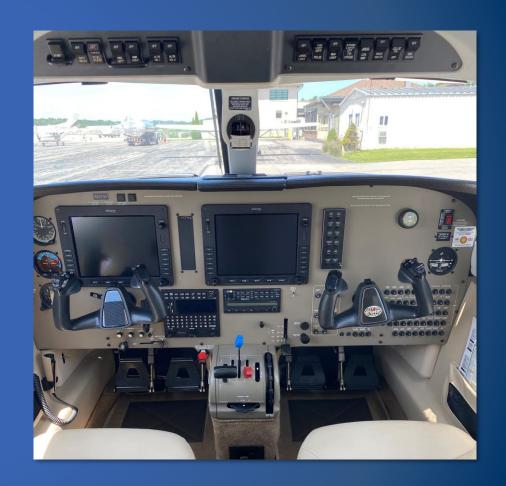

# Avidyne Entegra R9

With software version 9.4.1

#### Avionics

- Avidyne Entegra R9 (\$80,000 Upgrade!)
- Full MFD/PFD w/ Interactive Keypad
- Software 9.4.1
- AXP-340 ADS-B Transponder
- STEC 3100 2-Axis Autopilot
- EMax & CMax (Engine Monitor & Charts)