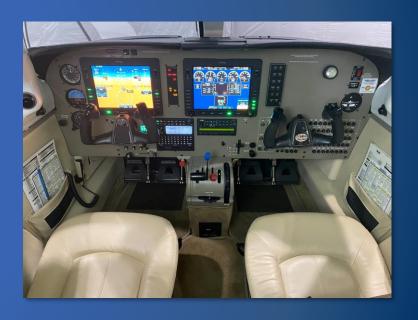

# Avidyne Entegra R9

With software version 9.4.1

#### Avionics

- Avidyne Entegra R9 (\$80,000 Upgrade!)
- Full MFD/PFD w/ Interactive Keypad
- Software 9.4.1
- AXP-340 ADS-B Transponder
- STEC 3100 2-Axis Autopilot
- EMax & CMax (Engine Monitor & Charts)