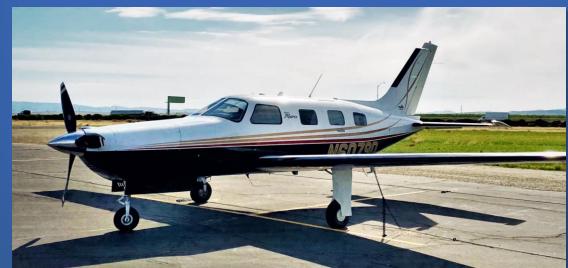

#### N6079D

## Specs

- 2009 Piper Malibu Matrix (PA46R-350T)
- N6079D S/N 46-92104
- Location: KGFL (Glens Falls, NY)
- Asking Price: Call Andrea @ 904-290-3870