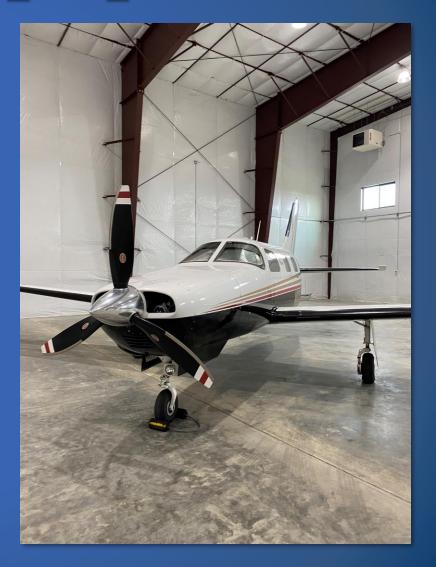

# 2009 Piper Malibu/Matrix

**By Airplane Intel** 

## Specs

- 2009 Piper Malibu Matrix (PA46R-350T)
- N6079D S/N 46-92104
- Location: KGFL (Glens Falls, NY)
- Asking Price: Call Andrea @ 904-290-3870

## Paint & Interior

**Rated 9/10** 

Rated 8/10