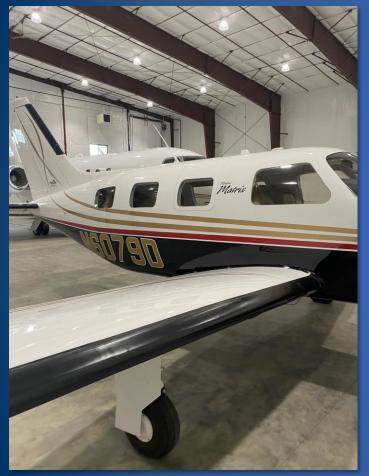

#### N6079D

# 2009 Piper Malibu/Matrix

**By Airplane Intel** 

## Specs

- 2009 Piper Malibu Matrix (PA46R-350T)
- N6079D S/N 46-92104
- Location: KGFL (Glens Falls, NY)
- Asking Price: Call Andrea @ 904-290-3870