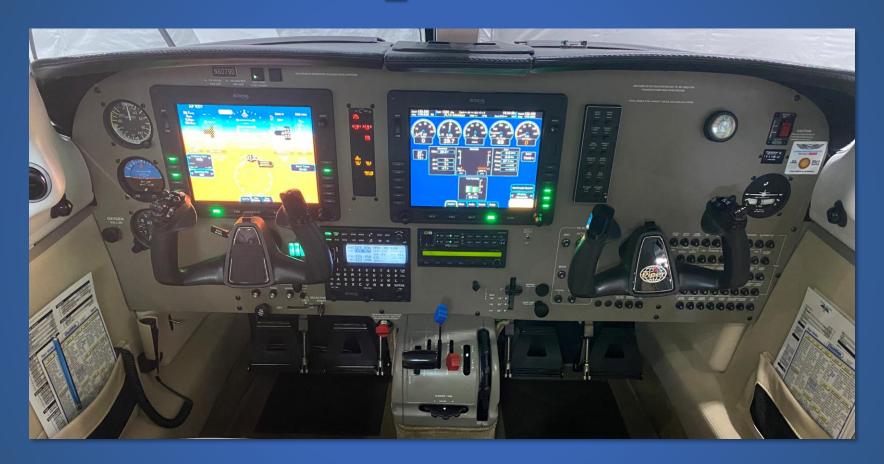

# Avidyne Entegra R9

With software version 9.4.1

#### Avionics

- Avidyne Entegra R9 (\$80,000 Upgrade!)
- Full MFD/PFD w/ Interactive Keypad
- Software 9.4.1
- AXP-340 ADS-B Transponder
- STEC 3100 2-Axis Autopilot
- EMax & CMax (Engine Monitor & Charts)