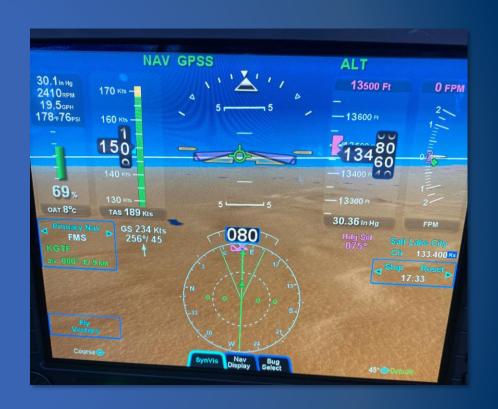

# Avidyne Entegra R9

With software version 9.4.1

#### Avionics

- Avidyne Entegra R9 (\$80,000 Upgrade!)
- Full MFD/PFD w/ Interactive Keypad
- Software 9.4.1
- AXP-340 ADS-B Transponder
- STEC 3100 2-Axis Autopilot
- EMax & CMax (Engine Monitor & Charts)