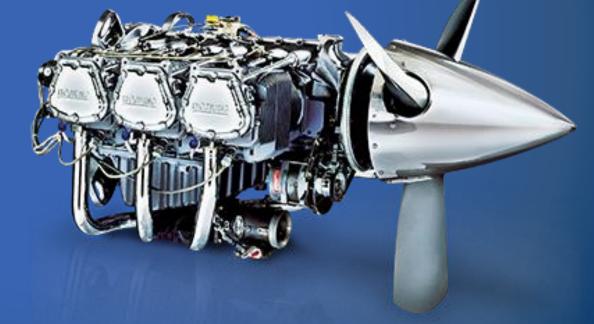

- Lycoming TSIO-540-AE2A
- **Compressions**: 72-76-74-77-76-78
- **2,000-hour TBO**
- 350-Horsepower
- ■1052.0 SNEW

- Non-pressurized cabin for increased useful load
- No Airframe life-limit!
- Easy transition for any pilot