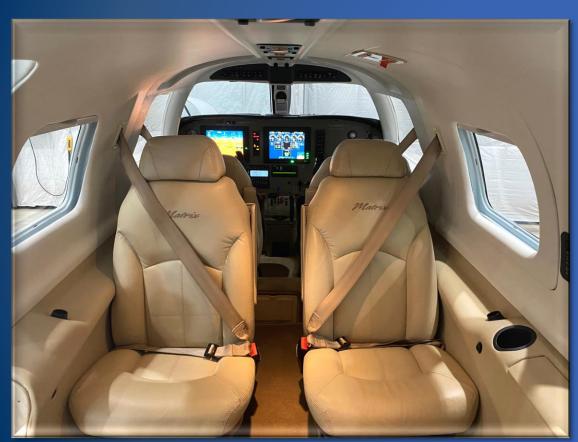

# Avidyne Entegra R9

With software version 9.4.1

#### Avionics

- Avidyne Entegra R9 (\$80,000 Upgrade!)
- Full MFD/PFD w/ Interactive Keypad
- Software 9.4.1
- AXP-340 ADS-B Transponder
- STEC 3100 2-Axis Autopilot
- EMax & CMax (Engine Monitor & Charts)

## Paint & Interior

**Rated 9/10** 

Rated 8/10